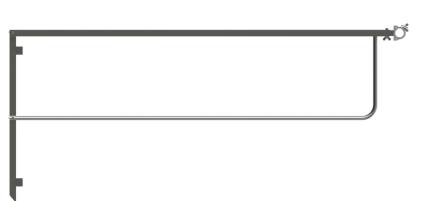

## Top railing

To 250 ladder

## **Description**

This top railing is specifically designed for scaffolding stairs and is used as the finishing handrail in the stair tower. It fits a platform length of 250 cm and ensures that the top level of your scaffold tower is safe and stable. The railing is easy to install and provides reliable fall protection, enhancing the safety of everyone working on the scaffold.