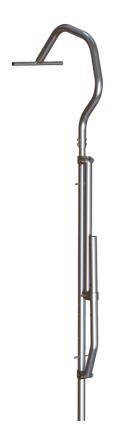

#### The set consists of

**2** STK | 2300114

Back brace bottoms - SMALL 74

**2** STK | 2300117

Back brace top chimney 149 cm.

**Spareparts** 