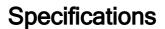

# Ridgebrace

74 cm | Set of 2

Weight: 14 kg Material: Aluminium Colour: Grey

Jumbo Brand: PRO SCAFFOLDS

| Product no. | DBNumber | EAN Code | Jumbo Brand   | Warranty | Net Weight |
|-------------|----------|----------|---------------|----------|------------|
| 2300113     | 5040491  |          | PRO SCAFFOLDS | 10 years | 14 kg      |

### **Description**

The JUMBO Ridgebrace set is specifically designed for the narrow model of JUMBO chimney scaffolding, model number 2300106. This set includes 2 ridgebraces used to ensure stability and safety when the scaffold is positioned on sloped roof surfaces. The ridgebraces are essential for the correct installation and use of the chimney scaffold, providing a secure and stable setup that makes working on the roof both safer and more efficient.

#### The set consists of

**2** STK | 2300114

Back brace bottoms - SMALL 74

**2** STK | 2300117

Back brace top chimney 149 cm.

**Spareparts** 