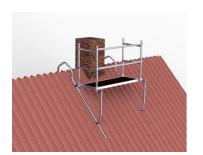

## **Description**

The JUMBO chimney scaffolding is a lightweight and robust scaffold made of aluminium, ideal for chimney work. Measuring 178 x 74 cm, it provides a stable and secure working platform on the roof. The scaffolding can easily be hooked onto the roof ridge using the included ridgebraces, which are telescopic up to 1.50 meters. This allows the scaffold to be positioned further down the roof, enhancing flexibility and safety during work.

#### The set consists of

| 1 STK | 1001780 | Platform w/o hatch             | 3 STK | 1101780 | Horizontal brace  |
|-------|---------|--------------------------------|-------|---------|-------------------|
| 4 STK | 1530200 | Spigot coupler                 | 4 STK | 1600100 | Safety clips      |
| 2 STK | 2300117 | Back brace top chimney 149 cm. | 2 STK | 2300114 | Back brace botton |
|       |         | <u>l</u>                       |       |         | cm                |