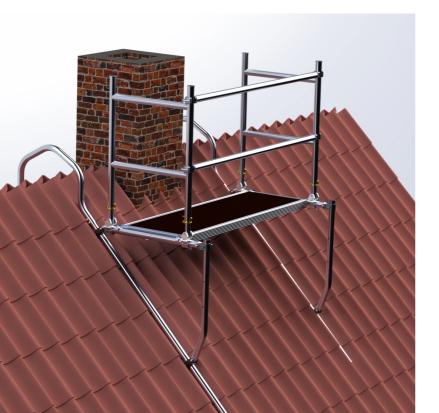

## **Description**

The JUMBO chimney scaffolding is a lightweight and robust scaffold made of aluminium, ideal for chimney work. Measuring 178 x 74 cm, it provides a stable and secure working platform on the roof. The scaffolding can easily be hooked onto the roof ridge using the included ridgebraces, which are telescopic up to 1.50 meters. This allows the scaffold to be positioned further down the roof, enhancing flexibility and safety during work.

#### The set consists of

| 1 STK | 1001780 | Platform w/o hatch             | 3 STK | 1101780 | Horizontal brace  |
|-------|---------|--------------------------------|-------|---------|-------------------|
| 4 STK | 1530200 | Spigot coupler                 | 4 STK | 1600100 | Safety clips      |
| 2 STK | 2300117 | Back brace top chimney 149 cm. | 2 STK | 2300114 | Back brace botton |
|       |         | <u>l</u>                       |       |         | cm                |