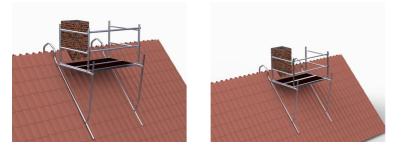

# <image>

Weight: 111.3 kg Material: Aluminium Colour: Grey Jumbo Brand: PRO SCAFFOLDS

| Product no. | DBNumber | EAN Code | Jumbo Brand   | Warranty | Net Weight |
|-------------|----------|----------|---------------|----------|------------|
| 2300100     | 5025733  |          | PRO SCAFFOLDS | 10 years | 111.3 kg   |

# Description

The JUMBO chimney scaffolding is a lightweight and robust scaffold made of aluminium, ideal for chimney work. Measuring 178 x 135 cm, it provides a stable and secure working platform. The chimney scaffolding can easily be hooked onto the roof ridge using the included ridgebraces, which are telescopic up to 1.50 meters. This allows the scaffold to be positioned further down the roof, offering additional flexibility and safety during work.

### The set consists of

| <b>2</b> STK | 2300117 | Back brace top chimney 149 cm. | <b>2</b> STK |          | Back brace bottoms - WIDTH<br>135 cm. |
|--------------|---------|--------------------------------|--------------|----------|---------------------------------------|
| <b>2</b> STK | 1001780 | Platform w/o hatch             | <b>2</b> STK | 12135101 | Guardrail frame wide                  |
| <b>3</b> STK | 1101780 | Horizontal brace               | 4 STK        | 1530200  | Spigot coupler                        |
| <b>4</b> STK | 1600100 | Safety clips                   |              |          |                                       |