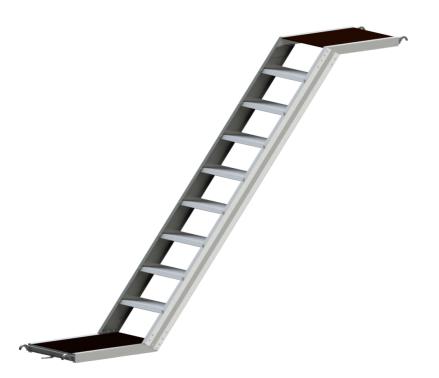

#### **Specifications**

Transport Length: 3.702 m Height: 3.05 m Weight: 26 kg Colour: Grey Certification: EN12810 Jumbo Brand: PRO SCAFFOLDS

| Product no. | DBNumber | EAN Code | Jumbo Brand   | Warranty | Net Weight |
|-------------|----------|----------|---------------|----------|------------|
| 1430305     | 5017516  |          | PRO SCAFFOLDS | 3 years  | 26 kg      |

#### Description

This scaffolding staircase is designed to hang directly into the scaffold and fits a platform length of 305 cm. The staircase provides a 2-metre rise, making it ideal for creating easy and safe access between different levels of the scaffold. With a robust construction, the staircase ensures stability and durability during use, making it suitable for demanding construction projects where secure access is crucial.