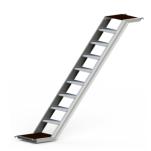

## **Description**

This scaffolding staircase is designed to hang directly into the scaffold and is compatible with a platform length of 250 cm. The staircase provides a 2-metre rise, making it ideal for creating easy and safe access between different levels of the scaffold. The sturdy construction ensures stability and durability during use, making it suitable for demanding construction projects.