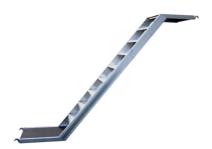

## **Description**

This scaffolding staircase is designed to hang directly into the scaffold and is compatible with a platform length of 250 cm. The staircase provides a 2-metre rise, making it ideal for creating easy and safe access between different levels of the scaffold. The sturdy construction ensures stability and durability during use, making it suitable for demanding construction projects.