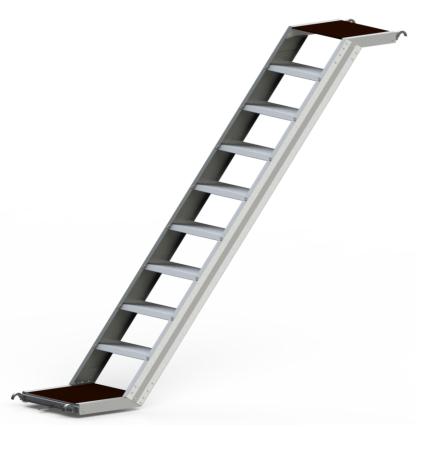

## Scaffolding staircase

250 cm

## **Specifications**

Transport Length: 3.25 m

Height: 2.5 m Weight: 22 kg Colour: Grey

Certification: EN12810

Jumbo Brand: PRO SCAFFOLDS

| Product no. | DBNumber | EAN Code | Jumbo Brand   | Warranty | Net Weight |
|-------------|----------|----------|---------------|----------|------------|
| 1430250     | 5017522  |          | PRO SCAFFOLDS | 3 years  | 22 kg      |

## **Description**

This scaffolding staircase is designed to hang directly into the scaffold and is compatible with a platform length of 250 cm. The staircase provides a 2-metre rise, making it ideal for creating easy and safe access between different levels of the scaffold. The sturdy construction ensures stability and durability during use, making it suitable for demanding construction projects.