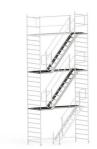

## **Description**

This scaffolding staircase is designed to hang directly into the scaffold and is compatible with a platform length of 250 cm. The staircase provides a 2-metre rise, making it ideal for creating easy and safe access between different levels of the scaffold. The sturdy construction ensures stability and durability during use, making it suitable for demanding construction projects.