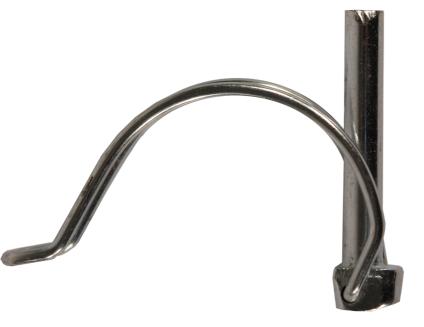

#### Description

This lynch pin, with a 12 mm diameter, is designed to securely fasten aluminium girders. The lynch pin ensures stability and reliability, which is crucial for safety in constructions. It is easy to install and remove, making it convenient for quick adjustments on the construction site.