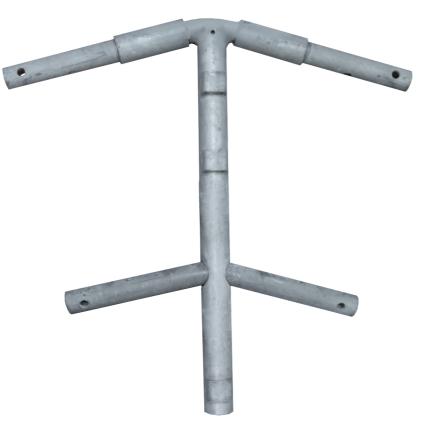

## **Ridge Connector**

15° angle

## **Description**

The ridge connector is designed for assembling lattice girders at a fixed angle of 15°. This ensures precise and stable connections, which is essential in constructions where the angle must be exact. The ridge connector is made of hot-dip galvanized steel, providing high durability and resistance to corrosion, making it ideal for both indoor and outdoor use.