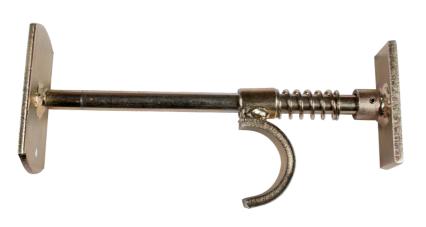

## Lock for composite platforms

## **Description**

This lock is specifically designed to securely fasten composite platforms to masonry scaffolding. It prevents movement and shifting of the platforms, ensuring a stable and secure working platform. Easy to install and essential for maintaining safety on the construction site.