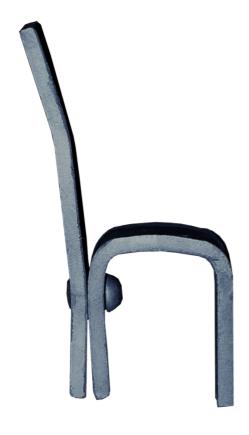

## **Toeboard bracket**

for Universal Scaffold

PRO

Weight: 0.6 kg Colour: Grey

Certification: EN12810

Jumbo Brand: PRO SCAFFOLDS

| Product no. | DBNumber | EAN Code | Jumbo Brand   | Warranty | Net Weight |
|-------------|----------|----------|---------------|----------|------------|
| 26ST1120    | 5033763  |          | PRO SCAFFOLDS | 3 years  | 0.6 kg     |

## **Description**

The toeboard bracket is an essential component that ensures the toeboard is securely held in place within the scaffolding system. It is easy to install and helps maintain safety on the construction site by preventing materials from falling off the platform.