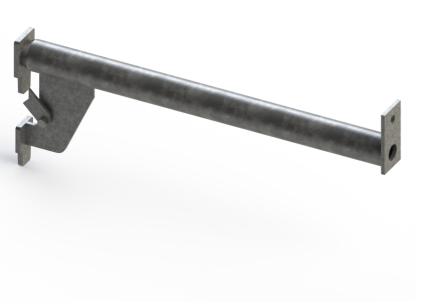

## Stage bracket

60 cm | Galvanized

PRO

## **Description**

This stage bracket is designed for JUMBO Universal Scaffolding and expands the platform width. Note that this bracket does not have lugs, meaning a railing cannot be mounted. It is ideal for situations where additional workspace is needed, but a railing is not required.