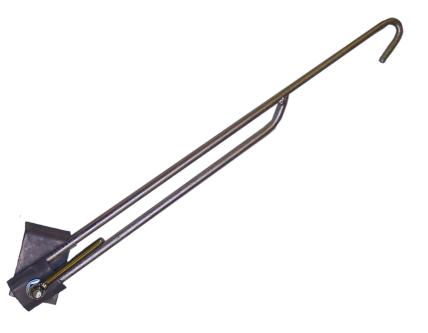

## Tie rod w/clamp

0,60 m

## **Description**

This tie rod with clamp is designed for securely anchoring scaffolding and is compatible with most scaffolding systems. It can be used with an eye screw or ring bolt/fixing cramp to ensure a stable and reliable attachment to walls, enhancing safety on the construction site.