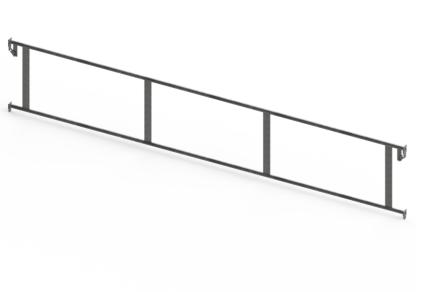

# **Guardrail double**

3,00 m | Hot-dip galvanized

PRO

# **Specifications**

Length: 3 m Weight: 14.9 kg Colour: Grey

Certification: EN12810

Jumbo Brand: PRO SCAFFOLDS

| Product no. | DBNumber | EAN Code | Jumbo Brand   | Warranty | Net Weight |
|-------------|----------|----------|---------------|----------|------------|
| 26SKRV300   | 1526172  |          | PRO SCAFFOLDS | 3 years  | 14.9 kg    |

#### **Description**

This double guardrail is used on JUMBO Universal Scaffolding for secure railing setup. If the guardrail frames are used instead of diagonal bracing, they must be installed in every bay and on every level to ensure adequate stability and safety.