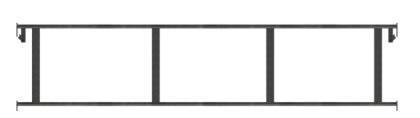

### **Description**

This double guardrail is used on JUMBO Universal Scaffolding for secure railing setup. If the guardrail frames are used instead of diagonal bracing, they must be installed in every bay and on every level to ensure adequate stability and safety.