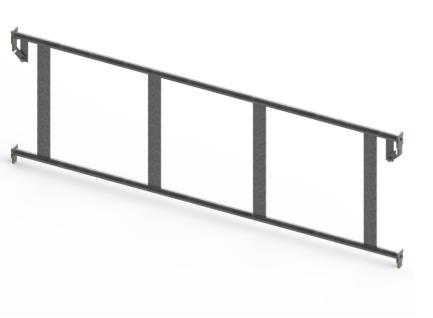

## **Guardrail double**

1,60 m | Hot-dip galvanized

PRO

#### **Specifications**

Length: 1.6 m Weight: 10.3 kg Colour: Grey

Certification: EN12810

Jumbo Brand: PRO SCAFFOLDS

| Product no. | DBNumber | EAN Code | Jumbo Brand   | Warranty | Net Weight |
|-------------|----------|----------|---------------|----------|------------|
| 26SKRV160   | 1526170  |          | PRO SCAFFOLDS | 3 years  | 10.3 kg    |

### **Description**

This double guardrail is used on JUMBO Universal Scaffolding for secure railing setup. If the guardrail frames are used instead of diagonal bracing, they must be installed in every bay and on every level to ensure adequate stability and safety.