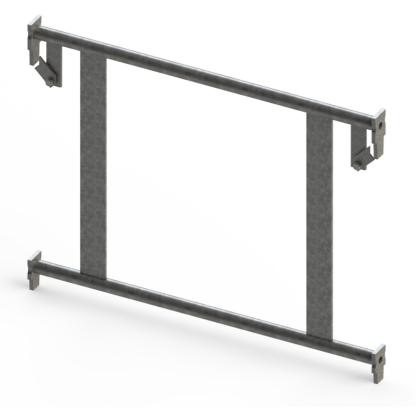

## **Guardrail double**

0,72 m | Hot-dip galvanized

PRO

#### **Specifications**

Length: 0.72 m Weight: 5.6 kg Colour: Grey

Certification: EN12810

Jumbo Brand: PRO SCAFFOLDS

| Product no. | DBNumber | EAN Code | Jumbo Brand   | Warranty | Net Weight |
|-------------|----------|----------|---------------|----------|------------|
| 26SKRV072   | 1526168  |          | PRO SCAFFOLDS | 3 years  | 5.6 kg     |

### **Description**

This double guardrail is used on JUMBO Universal Scaffolding for secure railing setup. If the guardrail frames are used instead of diagonal bracing, they must be installed in every bay and on every level to ensure adequate stability and safety.