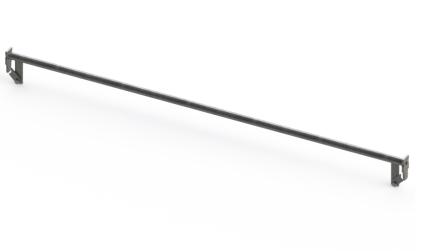

## Guardrail single

1,60 m | Hot-dip galvanized

PRO

## **Specifications**

Length: 1.6 m Weight: 3 kg Colour: Grey

Certification: EN12810

Jumbo Brand: PRO SCAFFOLDS

| Product no. | DBNumber | EAN Code | Jumbo Brand   | Warranty | Net Weight |
|-------------|----------|----------|---------------|----------|------------|
| 26SKR160    | 5033756  |          | PRO SCAFFOLDS | 3 years  | 3 kg       |

### **Description**

This single guardrail is used on JUMBO Universal Scaffolding for easy and secure setup of railings, enhancing safety around the work area.

## **Detail Images**