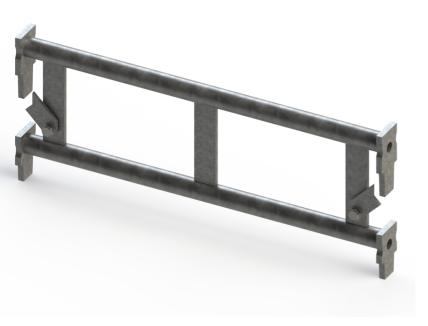

# Ledger beam

0,50 m | Hot-dip galvanized

PRO

## **Specifications**

Length: 0.5 m Weight: 2.9 kg Colour: Grey

Certification: EN12810

Jumbo Brand: PRO SCAFFOLDS

| Product no. | DBNumber | EAN Code | Jumbo Brand   | Warranty | Net Weight |
|-------------|----------|----------|---------------|----------|------------|
| 26GS1119    | 5033752  |          | PRO SCAFFOLDS | 3 years  | 2.9 kg     |

#### **Description**

The ledger beam is an essential component of JUMBO Universal Scaffolds, used for horizontal bracing, scaffold extension, and platform laying. It provides stability and flexibility in scaffold construction.

# **Detail Images**