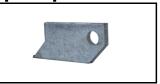

# Ledger beam

0,50 m | Hot-dip galvanized





PRO





## **Specifications**

Length: 0.5 m Weight: 2.9 kg Colour: Grey

Certification: EN12810

Jumbo Brand: PRO SCAFFOLDS

| Product no. | DBNumber | EAN Code | Jumbo Brand   | Warranty | Net Weight |
|-------------|----------|----------|---------------|----------|------------|
| 26GS1119    | 5033752  |          | PRO SCAFFOLDS | 3 years  | 2.9 kg     |

#### **Description**

The ledger beam is an essential component of JUMBO Universal Scaffolds, used for horizontal bracing, scaffold extension, and platform laying. It provides stability and flexibility in scaffold construction.

# **Detail Images**

#### The set consists of

STK

## **Spareparts**



Flat bar lock 26gs10999

# Accessories