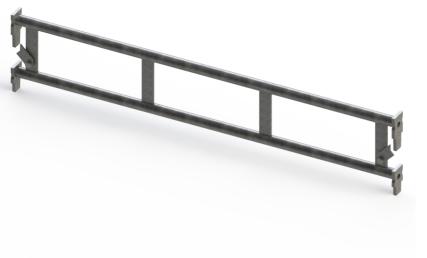

#### Description

The ledger beam is an essential component of JUMBO Universal Scaffolds, used for horizontal bracing, scaffold extension, and platform laying. It provides stability and flexibility in scaffold construction.

## **Detail Images**