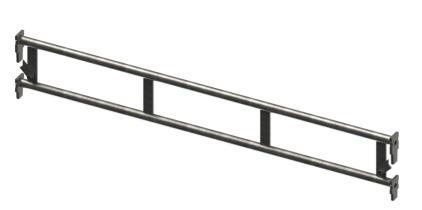

# Ledger beam

1,20 m | Hot-dip galvanized

PRO

## **Specifications**

Length: 1.2 m Weight: 4.85 kg Colour: Grey

Certification: EN12810

Jumbo Brand: PRO SCAFFOLDS

| Product no. | DBNumber | EAN Code | Jumbo Brand   | Warranty | Net Weight |
|-------------|----------|----------|---------------|----------|------------|
| 26GS1116    | 5246339  |          | PRO SCAFFOLDS | 3 years  | 4.85 kg    |

#### **Description**

The ledger beam is an essential component of JUMBO Universal Scaffolds, used for horizontal bracing, scaffold extension, and platform laying. It provides stability and flexibility in scaffold construction.