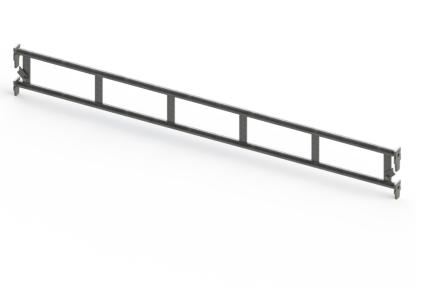

## Ledger beam

1,60 m | Hot-dip galvanized

PRO

### **Specifications**

Length: 1.6 m Weight: 6.2 kg Colour: Grey

Certification: EN12810

Jumbo Brand: PRO SCAFFOLDS

| Product no. | DBNumber | EAN Code | Jumbo Brand   | Warranty | Net Weight |
|-------------|----------|----------|---------------|----------|------------|
| 26GS1115    | 5033750  |          | PRO SCAFFOLDS | 3 years  | 6.2 kg     |

## **Description**

The ledger beam is an essential component of JUMBO Universal Scaffolds, used for horizontal bracing, scaffold extension, and platform laying. It provides stability and flexibility in scaffold construction.