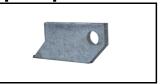

## Ledger beam

1,60 m | Hot-dip galvanized





PRO





### **Specifications**

Length: 1.6 m Weight: 6.2 kg Colour: Grey

Certification: EN12810

Jumbo Brand: PRO SCAFFOLDS

| Product no. | DBNumber | EAN Code | Jumbo Brand   | Warranty | Net Weight |
|-------------|----------|----------|---------------|----------|------------|
| 26GS1115    | 5033750  |          | PRO SCAFFOLDS | 3 years  | 6.2 kg     |

## **Description**

The ledger beam is an essential component of JUMBO Universal Scaffolds, used for horizontal bracing, scaffold extension, and platform laying. It provides stability and flexibility in scaffold construction.

## **Detail Images**

#### The set consists of

STK

## **Spareparts**



Flat bar lock 26gs10999

# Accessories