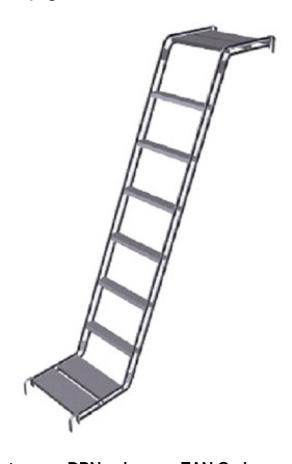

## **Stairway**

## **Description**

The stairway provides a practical solution for safely accessing different levels on JUMBO Universal Scaffolding. It is designed to ensure easy and secure movement between levels and integrates seamlessly into the scaffolding system.