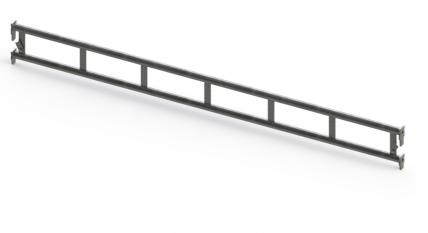

# Ledger beam

1,914 m | Hot-dip galvanized

EN12810 PRO STARANTY

### **Specifications**

Length: 1.914 m Weight: 11.6 kg Colour: Grey Certification: EN12810 Jumbo Brand: PRO SCAFFOLDS

| Product no. | DBNumber | EAN Code | Jumbo Brand   | Warranty | Net Weight |
|-------------|----------|----------|---------------|----------|------------|
| 26GS1093    | 1526161  |          | PRO SCAFFOLDS | 3 years  | 11.6 kg    |

### Description

The ledger beam is a key part of the JUMBO Universal Scaffolding, used to create stable platforms. It provides the necessary strength and stability for the scaffold and easily integrates with other components.