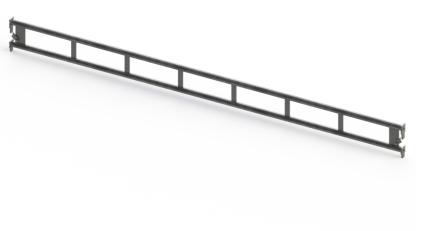

# Ledger beam

2,45 m | Hot-dip galvanized

EN12810 PRO

## **Specifications**

Length: 2.45 m Weight: 14.1 kg Colour: Grey Certification: EN12810 Jumbo Brand: PRO SCAFFOLDS

| Product no. | DBNumber | EAN Code | Jumbo Brand   | Warranty | Net Weight |
|-------------|----------|----------|---------------|----------|------------|
| 26GS1092    | 1526162  |          | PRO SCAFFOLDS | 3 years  | 14.1 kg    |

### Description

The ledger beam is a key part of the JUMBO Universal Scaffolding, used to create stable platforms. It provides the necessary strength and stability for the scaffold and easily integrates with other components.