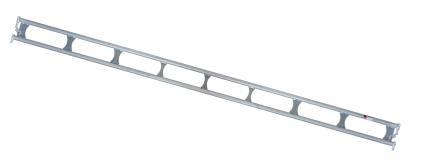

# Ledger beam - light

3,00 m | Hot-dip galvanized

EN12810 PRO

### **Specifications**

Length: 3 m Weight: 14.8 kg Colour: Grey Certification: EN12810 Jumbo Brand: PRO SCAFFOLDS

| Product no. | DBNumber | EAN Code | Jumbo Brand   | Warranty | Net Weight |
|-------------|----------|----------|---------------|----------|------------|
| 26GS1091-L  | 1991012  |          | PRO SCAFFOLDS | 3 years  | 14.8 kg    |

#### Description

The ledger beam is a key part of the JUMBO Universal Scaffolding, used to create stable platforms. It provides the necessary strength and stability for the scaffold and easily integrates with other components.