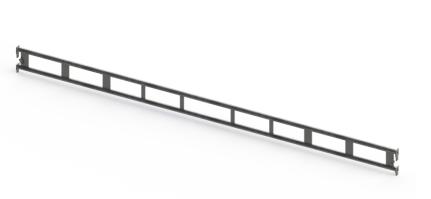

## Ledger beam

3,00 m | Hot-dip galvanized

PRO

### **Specifications**

Length: 3 m Weight: 17.5 kg Colour: Grey

Certification: EN12810

Jumbo Brand: PRO SCAFFOLDS

| Product no. | DBNumber | EAN Code | Jumbo Brand   | Warranty | Net Weight |
|-------------|----------|----------|---------------|----------|------------|
| 26GS1091    | 5033749  |          | PRO SCAFFOLDS | 3 years  | 17.5 kg    |

## **Description**

The ledger beam is a key part of the JUMBO Universal Scaffolding, used to create stable platforms. It provides the necessary strength and stability for the scaffold and easily integrates with other components.