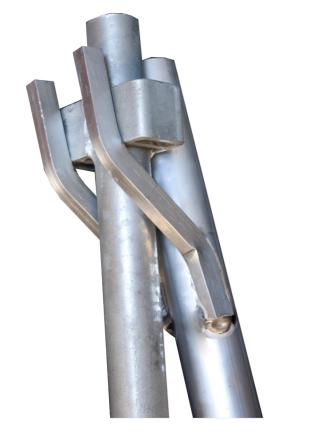

#### Description

Mounting arm for mounting railing posts on trestle scaffold w/one extension. Made of aluminum. Used to establish handrails on JUMBO Trestles before entering the platform.

## **Detail Images**