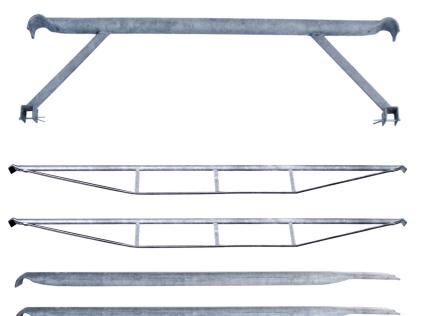

# **Description**

Beam set consist og 2 beams, 2 plain joists and one special joist.

### The set consists of

**2** STK | 2200106 **1** STK | 2200110

Beam Special joist **2** STK | 2200109

Plain joist

| Spareparts |  |
|------------|--|
|            |  |
|            |  |
|            |  |