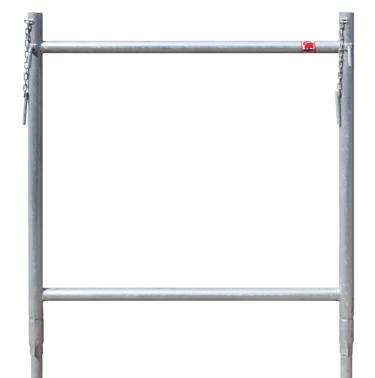

# **Extension**

1 m | galvanized

#### **Specifications**

Weight: 9.7 kg Colour: Grey

Jumbo Brand: PRO SCAFFOLDS

| Product no. | DBNumber | EAN Code | Jumbo Brand   | Warranty | Net Weight |
|-------------|----------|----------|---------------|----------|------------|
| 2200102     | 5640177  |          | PRO SCAFFOLDS | 3 years  | 9.7 kg     |

## **Description**

JUMBO Trestle Sets is a practical and solid scaffolding built up of trestles and scaffolding platforms. Trestle Sets can be used where there is no need for the full height, as the scaffolding can be extended to a maximum standing height of 3.9 m.