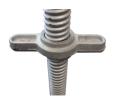

## **Description**

This robust hot-dip galvanised base jack is designed for the JUMBO Combiflex system. With a total height of 74 cm and adjustable height up to 59 cm, it offers flexibility on the construction site. The 38 mm diameter spindle with rolled ball threads ensures quick adjustment and easy cleaning. The 150×150 mm pressed plate and extra collar on the wing nut fit perfectly with Combiflex standards, providing optimal stability. The JUMBO Combiflex scaffolding is renowned for its strength, low weight, and flexibility, allowing construction in 360 degrees with up to 8 components per node.