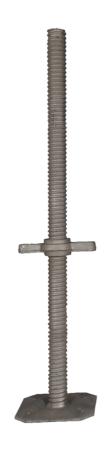

## **Combiflex Base Jack**

74 cm

Weight: 4 kg Material: Steel Colour: Grey

Jumbo Brand: PRO SCAFFOLDS

| Product no. | Delivatioe | EAN Code | Julibo Bialiu | vvarranty | net weight |
|-------------|------------|----------|---------------|-----------|------------|
| 21JCF740F   | 1675053    |          | PRO SCAFFOLDS | 10 years  | 4 kg       |

## **Description**

This robust hot-dip galvanised base jack is designed for the JUMBO Combiflex system. With a total height of 74 cm and adjustable height up to 59 cm, it offers flexibility on the construction site. The 38 mm diameter spindle with rolled ball threads ensures quick adjustment and easy cleaning. The 150×150 mm pressed plate and extra collar on the wing nut fit perfectly with Combiflex standards, providing optimal stability. The JUMBO Combiflex scaffolding is renowned for its strength, low weight, and flexibility, allowing construction in 360 degrees with up to 8 components per node.