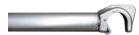

## **Description**

The diagonal fits frames 74 x 50 cm item no. 12079050s. It is made of aluminum, pipe dimension  $\emptyset$ 50x2mm. Equipped with fully molded claws at each end. The joints are fully welded.

## **Detail Images**