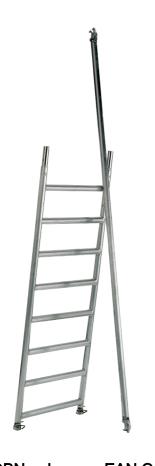

# Extensions set for single towers

1 m | Narrow til 178

## **Description**

JUMBO Extensions set for 74 x 178 cm. One set gives 1 m in height, 2 sets 2 m and so on.

#### The set consists of

**1** STK | 12074200 **2** STK | 1600100

Frame 2 m Safety clips **1** STK | 1102500

Horizontal brace / diagonal

**Spareparts** 