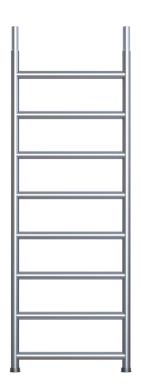

## Frame 2 m

8 Rungs | 74 x 200 cm

## **Description**

The side frame for JUMBO Rolling Scaffold is made of durable aluminium and measures 74 x 200 cm. This 2 m frame is equipped with 8 rungs, making it ideal for higher work areas where additional stability and safety are required. The robust construction ensures long-lasting durability and reliability, while being easy to handle and install. The JUMBO Frame is designed to integrate seamlessly with your existing rolling scaffold, enhancing both functionality and safety.