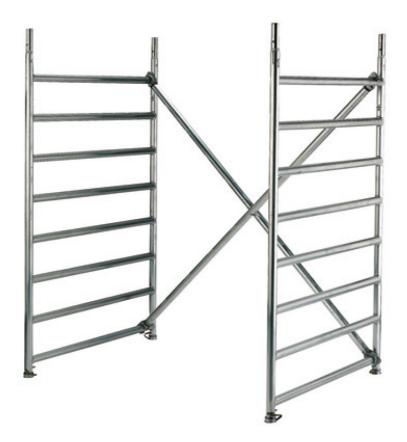

### **Description**

This extension set is designed for the folding scaffold model 250BK, allowing you to extend the scaffold by 2 metre. The set is ideal for those who need extra height or workspace on their scaffold. It is easy to install and integrates seamlessly with the existing scaffold, ensuring stability and safety during use. With this extension set, you can adapt your folding scaffold for larger projects where more flexibility is required.

#### The set consists of

**2** STK | 12135200 **4** STK | 1600100

Frame 2 m Safety clips **2** STK | 1103050

Horizontal brace / diagonal

**Spareparts** 