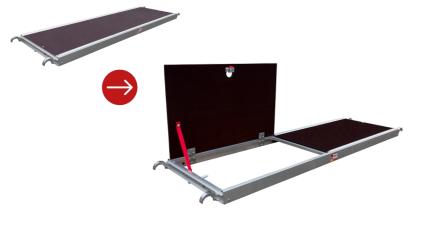

# Exchange of platform folding scaffolding

#### 178 w/o hatch $\rightarrow$ 178 w/ hatch

PRO

Transport Length: 1.84 m Transport Height: 0.09 m Transport Width: 0.6 m Weight: 0.5 kg Material: Aluminium,Veneer Colour: Brown,Grey Jumbo Brand: PRO SCAFFOLDS

### Description

This item number is specifically for exchange when purchasing a folding scaffold. THIS ITEM NUMBER IS FOR EXCHANGE ONLY. It allows you to upgrade from a platform on model 178 without a hatch (item no. 1001780) to a platform with a hatch (item no. 1001781). This exchange ensures that you get the desired functionality in your scaffold, making it easier to access different levels. Please note that this item number can only be used in conjunction with the purchase of a new folding scaffold.