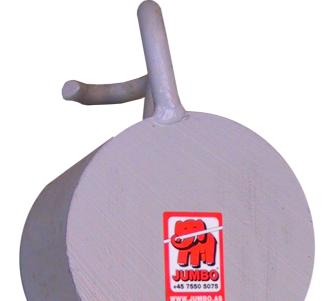

## **Ballast block**

25 kg

## **Description**

JUMBO Ballast block for stabilizing Towers and folding scaffolding. See the respective assembly instructions for instructions on how to use the ballast block.

| Detail Images       |
|---------------------|
| The set consists of |
| Spareparts          |
| Accessories         |
|                     |
|                     |