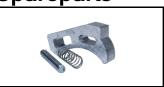

## **Diagonals**

Aluminium | 351 cm





## **Specifications**

Length: 3.51 m

Transport Length: 3.605 m Transport Height: 0.05 m Transport Width: 0.08 m

Weight: 4 kg

Material: Aluminium

Colour: Grey

Jumbo Brand: PRO SCAFFOLDS

| Product no. | DBNumber | EAN Code | Jumbo Brand   | Warranty | Net Weight |
|-------------|----------|----------|---------------|----------|------------|
| 1103510     | 7782931  |          | PRO SCAFFOLDS | 10 years | 4 kg       |

## **Description**

The diagonal is made of aluminum, pipe dimension Ø50x2mm. Equipped with fully molded claws at each end. The joints are fully welded.

## **Detail Images**



#### The set consists of

STK

## **Spareparts**



ALU Locking mechanism 1600300

# Accessories