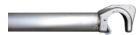

## **Description**

The diagonal is made of aluminum, pipe dimension Ø50x2mm. Equipped with fully molded claws at each end. The joints are fully welded.

## **Detail Images**