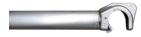

#### Description

Special diagonal for JUMBO Towers. Fits 178cm platform and spans 6 rungs. The diagonal is made of aluminum, pipe dimension Ø50x2mm. Equipped with fully molded claws at each end. The joints are fully welded.