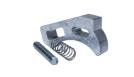

# Horizontal brace

Aluminium | 130 cm



## **Specifications**

Length: 1.3 m Transport Length: 1.395 m Weight: 2.1 kg Material: Aluminium Colour: Grey Jumbo Brand: PRO SCAFFOLDS

| Product no. | DBNumber | EAN Code | Jumbo Brand   | Warranty | Net Weight |
|-------------|----------|----------|---------------|----------|------------|
| 1101301     | 5929712  |          | PRO SCAFFOLDS | 10 years | 2.1 kg     |

### Description

Horizontal brace is made of aluminum, pipe dimension Ø50x2mm. Equipped with extra strong fully cast claw at each end. The joints are fully welded.

# **Detail Images**



# The set consists of

#### Spareparts



ALU Locking mechanism 1600300

#### Accessories