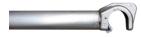

### Description

Horizontal brace is made of aluminum, pipe dimension Ø50x2mm. Equipped with extra strong fully cast claw at each end. The joints are fully welded.