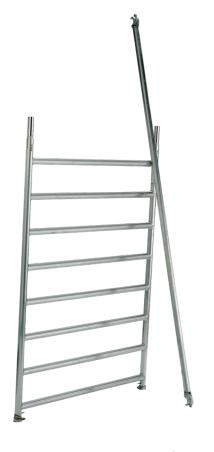

# **Extensions set for double towers**

1 m | For 305

Transport Length: 3.605 m Transport Width: 1.35 m

Weight: 15.7 kg Material: Aluminium Colour: Grey

Jumbo Brand: PRO SCAFFOLDS

| Product no. | DBNumber | EAN Code | Jumbo Brand   | Warranty | Net Weight |
|-------------|----------|----------|---------------|----------|------------|
| b-1305      | 5929673  |          | PRO SCAFFOLDS | 10 years | 15.7 kg    |

#### The set consists of

**1** STK | 12135200 **2** STK | 1600100

Frame 2 m Safety clips **1** STK | 1103510

Diagonals

**Spareparts** 