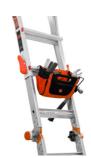

## Cargo Hold

## **Description**

The JUMBO Giant Cargo Hold is a versatile and spacious storage solution designed to make your work easier. The bag offers plenty of room to store your tools and other essentials needed on the job. Its sturdy construction ensures it can withstand daily use on the worksite, and it is easy to attach to the ladder, so your items are always within reach.