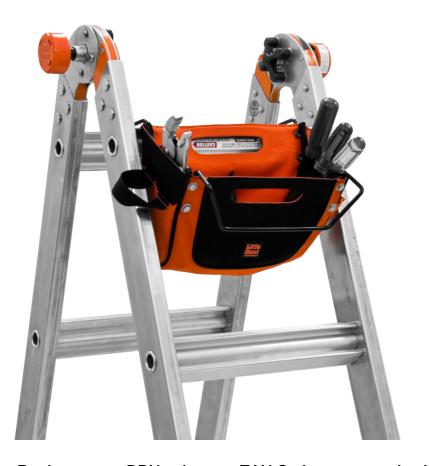

## Cargo Hold

## **Description**

The JUMBO Giant Cargo Hold is a versatile and spacious storage solution designed to make your work easier. The bag offers plenty of room to store your tools and other essentials needed on the job. Its sturdy construction ensures it can withstand daily use on the worksite, and it is easy to attach to the ladder, so your items are always within reach.