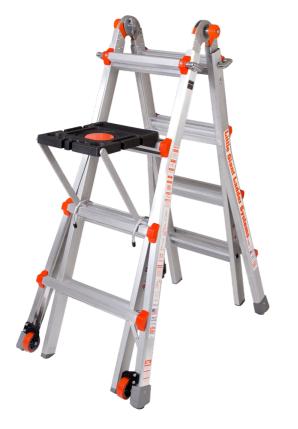

#### Description

The JUMBO Giant tool tray is a practical solution for professionals who want to keep their tools easily accessible and organised while working. The tray is equipped with specific holes for storing hammers, screwdrivers, and other tools, ensuring they are always within reach. It can also hold a small paint bucket, making it ideal for painting tasks. To prevent losing small items like screws and nails, the tool tray features a built-in magnetic compartment, ensuring they stay securely in place during work.