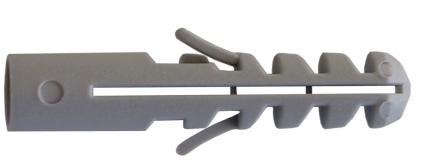

## Rawplugs

10 x 50 mm

## **Description**

Rawplugs suitable for JUMBO Eye Screws. These rawplugs are ideal for fastening in concrete, brick, lightweight concrete, and other building materials. They ensure a strong and reliable anchorage, making them perfect for a wide range of applications.

Size: 10 x 50 mm.

| Detail Images       |
|---------------------|
| The set consists of |
| Spareparts          |
| Accessories         |
|                     |
|                     |