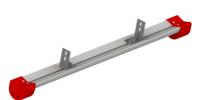

# Super Pro Base Stabilizer

125 cm | Recommended for 13 - 23 steps





SUPER PRO





### **Specifications**

Length: 1.25 m Weight: 2.1 kg Colour: Grey,Red Certification: EN131

Jumbo Brand: SUPER PRO LADDERS

| Product no. | DBNumber | EAN Code      | Jumbo Brand       | Warranty | Net Weight |
|-------------|----------|---------------|-------------------|----------|------------|
| 41JSF125    | 1838491  | 5708375001725 | SUPER PRO LADDERS | 3 years  | 2.1 kg     |

#### **Description**

Base stabilizer for JUMBO SUPER PROFF Plain, Extension and Combi Ladders. For greater stability & Description with durable, non-skid, high-impact feet & Description and Combi Ladders. For greater stability & Description without removing the feet of the ladder.



# **Detail Images**

#### The set consists of

STK

## **Spareparts**



Rubber foot 41JSS910



Clamping plate 41JSS923



Nut and bolt 41JSS903



Angle fittings 41JSS915



Pop rivet 41JSS904



Allen screw 41JSS911

### **Accessories**



Super Pro Base Stabilizer 41JSF100 1838490