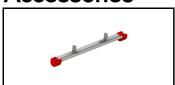

# Super Pro Base Stabilizer

125 cm | Recommended for 13 - 23 steps

SUPER PRO

#### **Description**

Base stabilizer for JUMBO SUPER PROFF Plain, Extension and Combi Ladders. For greater stability & Description with durable, non-skid, high-impact feet & Description and Combi Ladders. For greater stability & Description without removing the feet of the ladder.