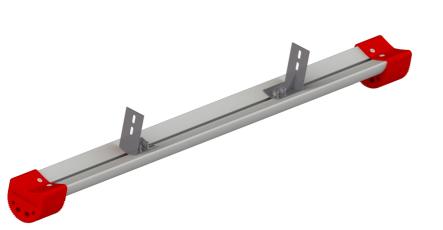

# Super Pro Base Stabilizer

125 cm | Recommended for 13 - 23 steps

SUPER PRO

### **Specifications**

Length: 1.25 m Weight: 2.1 kg Colour: Grey,Red Certification: EN131

Jumbo Brand: SUPER PRO LADDERS

| Product no. | DBNumber | EAN Code      | Jumbo Brand       | Warranty | Net Weight |
|-------------|----------|---------------|-------------------|----------|------------|
| 41JSF125    | 1838491  | 5708375001725 | SUPER PRO LADDERS | 3 years  | 2.1 kg     |

#### **Description**

Base stabilizer for JUMBO SUPER PROFF Plain, Extension and Combi Ladders. For greater stability & Description with durable, non-skid, high-impact feet & Description and Combi Ladders. For greater stability & Description without removing the feet of the ladder.