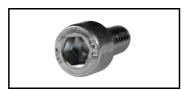

## **Spareparts**

Rubber foot 41JSS910

Clamping plate 41JSS923

Nut and bolt 41JSS903

Angle fittings 41JSS915

Pop rivet 41JSS904

Allen screw 41JSS911