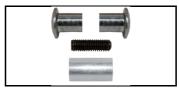

## **Spareparts**

Rubber foot 41JSS910

Clamping plate 41JSS923

Nut and bolt 41JSS903

Angle fittings 41JSS915

Pop rivet 41JSS904

Allen screw 41JSS911