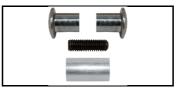

#### The set consists of

STK

# **Spareparts**

Rubber foot 41JSS910

Clamping plate 41JSS923

Nut and bolt 41JSS903

Angle fittings 41JSS915

Pop rivet 41JSS904

Allen screw 41JSS911