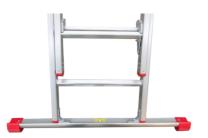

### **Description**

Base stabilizer for JUMBO SUPER PROFF Plain, Extension and Combi Ladders. For greater stability & Description with durable, non-skid, high-impact feet & Description and Combi Ladders. For greater stability & Description without removing the feet of the ladder.