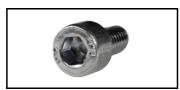

# **Spareparts**

Rubber foot 41JSS910

Clamping plate 41JSS923

Nut and bolt 41JSS903

Angle fittings 41JSS915

Pop rivet 41JSS904

Allen screw 41JSS911