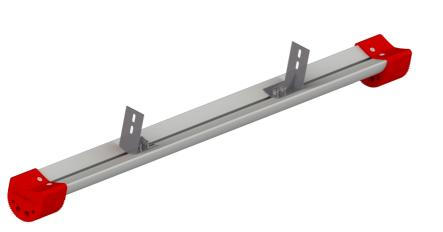

# Super Pro Base Stabilizer

100 cm | Recommended for 7 - 11 steps

SUPER PRO

### **Description**

Base stabilizer for JUMBO SUPER PROFF Plain, Extension and Combi Ladders. For greater stability & Description with durable, non-skid, high-impact feet & Description and Combi Ladders. For greater stability & Description without removing the feet of the ladder.