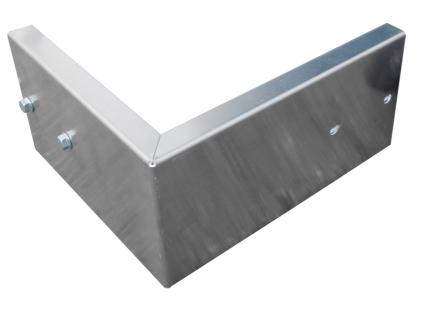

# JUMBO-Safe toe board corners

**ALU** 

## **Description**

JUMBO-Safe toe board corners are used for roof railings with a regular foot plan.