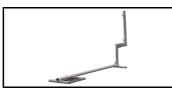

## **Description**

JUMBO-Safe Corners is used to assemble a corner roof railing set. Can be used both with stands set and set w/foldings posts

#### The set consists of

STK