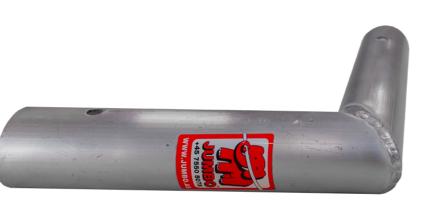

# **JUMBO-Safe corners**

**ALU** 

## **Description**

JUMBO-Safe Corners is used to assemble a corner roof railing set. Can be used both with stands set and set w/foldings posts