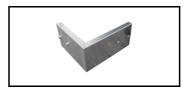

## **Description**

JUMBO-Safe Corners is used to assemble a corner roof railing set. Can be used both with stands set and set w/foldings posts