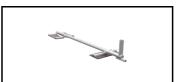

## **Description**

JUMBO-Safe Corners is used to assemble a corner roof railing set. Can be used both with stands set and set w/foldings posts

#### The set consists of

STK