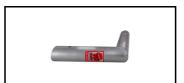

# **JUMBO-Safe cantilever**

**ALU** 

# **Specifications**

Weight: 5 kg Colour: Grey

| Product no. | DBNumber | EAN Code | Jumbo Brand | Warranty | Net Weight |
|-------------|----------|----------|-------------|----------|------------|
| 38JS103     |          |          |             | 10 years | 5 kg       |