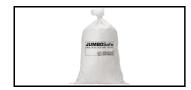

## **Description**

Use JUMBO-safe sandbags or concrete blocks to have high enough ballast on the t-piece.

#### **Accessories**

JUMBO-Safe fence 38JS101 5350020

JUMBO-Safe toe boards 38JS102

JUMBO-Safe corners 38JS104

JUMBO-Safe Post 38JS106

JUMBO-Safe Sandbags 38JS107

JUMBO-Safe folding posts 38JS108K

JUMBO-Safe toe board corners 38JS109