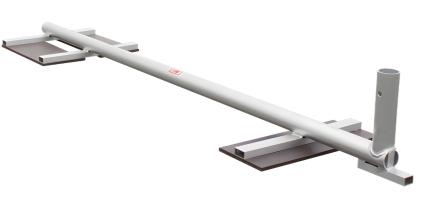

# **JUMBO-Safe cantilever**

**ALU** 

## **Description**

Use JUMBO-safe sandbags or concrete blocks to have high enough ballast on the t-piece.