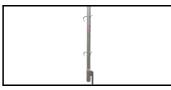

# **JUMBO-Safe cantilever**

**ALU** 



# **Specifications**

Weight: 5 kg Colour: Grey



| Product no. | DBNumber | EAN Code | Jumbo Brand | Warranty | Net Weight |
|-------------|----------|----------|-------------|----------|------------|
| 38JS103     |          |          |             | 10 years | 5 kg       |

## **Description**

Use JUMBO-safe sandbags or concrete blocks to have high enough ballast on the t-piece.

### **Detail Images**

#### The set consists of

STK

#### **Spareparts**



#### **Accessories**



JUMBO-Safe fence 38JS101 5350020



JUMBO-Safe toe boards 38JS102



JUMBO-Safe corners 38JS104



JUMBO-Safe Post 38JS106



JUMBO-Safe Sandbags 38JS107



JUMBO-Safe folding posts 38JS108K



JUMBO-Safe toe board corners 38JS109