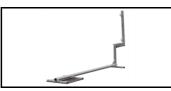

# **JUMBO-Safe cantilever**

**ALU** 



# **Specifications**

Weight: 5 kg Colour: Grey



| Product no. | DBNumber | EAN Code | Jumbo Brand | Warranty | Net Weight |
|-------------|----------|----------|-------------|----------|------------|
| 38JS103     |          |          |             | 10 years | 5 kg       |

## **Description**

Use JUMBO-safe sandbags or concrete blocks to have high enough ballast on the t-piece.

### **Detail Images**

#### The set consists of

STK

#### **Spareparts**



#### **Accessories**



JUMBO-Safe fence 38JS101 5350020



JUMBO-Safe toe boards 38JS102



JUMBO-Safe corners 38JS104



JUMBO-Safe Post 38JS106



JUMBO-Safe Sandbags 38JS107



JUMBO-Safe folding posts 38JS108K



JUMBO-Safe toe board corners 38JS109