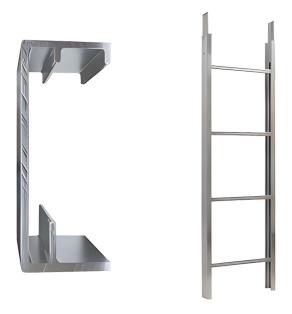

## Ladder section

2 m | w. ring nuts

## **Description**

This ladder section is specifically designed for the GEDA Roof Lift and extends the lift by 2 meters, allowing you to reach higher work areas safely and efficiently. The section is equipped with a ringbolt for added safety and stability during use.

Specifications:

Extends the lift by 2 meters
Equipped with ringbolt
Compatible with GEDA Roof Lift
NOTE: THIS IS A SPECIAL ORDER ITEM

| Detail Images       |
|---------------------|
| The set consists of |
| Spareparts          |
| Accessories         |
|                     |
|                     |