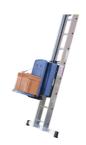

## **Description**

JUMBO Battery Lift is an innovative ladder lift with a rechargeable battery unit. Practical and robust - independent of available power sources on-site. The battery lift is easily and quickly assembled, with a reach from 2.1 to 7.0 meters. Simple operation with the included wireless remote control. Can also be supplied with a wifi module, allowing the lift to be controlled from your smartphone - contact JUMBO for pricing. Please note that this is a special-order item.

Capacity: 7.0 meters | 120 kg.

THIS IS A SPECIAL ORDER ITEM

| Detail Images       |
|---------------------|
| The set consists of |
| Spareparts          |
| Accessories         |
|                     |
|                     |