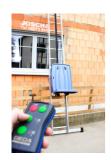

## **Description**

JUMBO Battery Lift is an innovative ladder lift with a rechargeable battery unit. Practical and robust - independent of available power sources on-site. The battery lift is easily and quickly assembled, with a reach from 2.1 to 7.0 meters. Simple operation with the included wireless remote control. Can also be supplied with a wifi module, allowing the lift to be controlled from your smartphone - contact JUMBO for pricing. Please note that this is a special-order item.