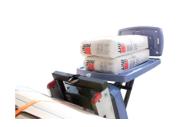

## **Description**

JUMBO Battery Lift is an innovative ladder lift with a rechargeable battery unit. Practical and robust - independent of available power sources on-site. The battery lift is easily and quickly assembled, with a reach from 2.1 to 7.0 meters. Simple operation with the included wireless remote control. Can also be supplied with a wifi module, allowing the lift to be controlled from your smartphone - contact JUMBO for pricing. Please note that this is a special-order item.

Capacity: 7.0 meters | 120 kg.

THIS IS A SPECIAL ORDER ITEM

| Detail Images       |
|---------------------|
| The set consists of |
| Spareparts          |
| Accessories         |
|                     |
|                     |