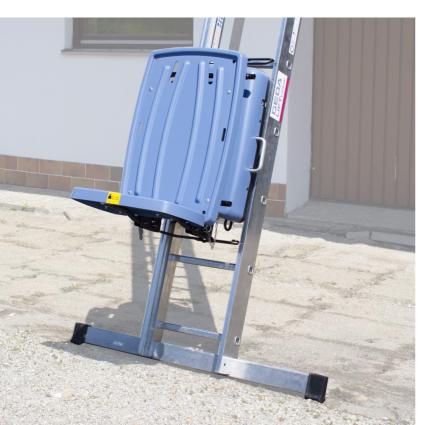

## **Battery lift**

7.0 meters | 120 kg

## **Description**

JUMBO Battery Lift is an innovative ladder lift with a rechargeable battery unit. Practical and robust - independent of available power sources on-site. The battery lift is easily and quickly assembled, with a reach from 2.1 to 7.0 meters. Simple operation with the included wireless remote control. Can also be supplied with a wifi module, allowing the lift to be controlled from your smartphone - contact JUMBO for pricing. Please note that this is a special-order item.

Capacity: 7.0 meters | 120 kg.

THIS IS A SPECIAL ORDER ITEM

| Detail Images       |
|---------------------|
| The set consists of |
| Spareparts          |
| Accessories         |
|                     |
|                     |